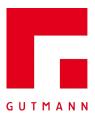

## SYSTEM DESCRIPTION

- > Narrow 2" (50mm) sightline
- > The system is outside pressure glazed, available with captured or SSG, and 2 way structural glazing
- > The straight cutting of this system features no transom profile notching resulting in minimal off-cuts, as well as efficient manufacturing and installation
- > Various system depths to suit most design and load requirements
- > Identical widths of inner glass gaskets at mullions and transoms
- > Controlled drainage and ventilation system via a special transom gasket
- > Glass Option of  $\frac{15}{16}$ " 2  $\frac{1}{2}$ " (24mm 65mm) insulating glass and  $\frac{3}{8}$ "  $\frac{7}{8}$ " (10mm 22mm) for single glazed
- > Maximum glass loads up to 400 730 kg, depending on wind loads
- > Corner mullions available
- > Different colour options are available
- > Proprietary gasket supplied improves thermal performance
- > Tested to AAMA and ASTM standards