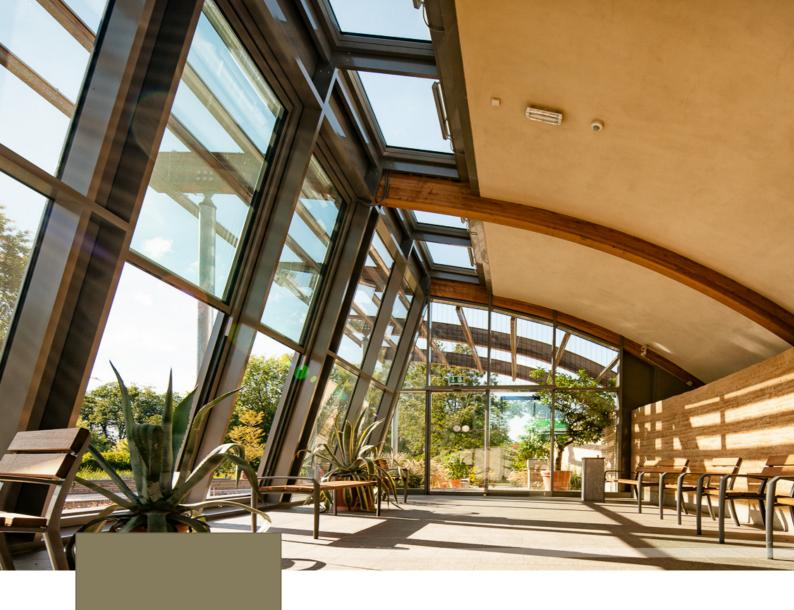

# **GUTMANN SKYLIGHT**

Curtain Wall System

**ALUMINUM SHAPED BY GUTMANN** 

### SYSTEM DESCRIPTION

- Narrow 2" (50mm) and 2 3/8" (60mm) sightline
- Option of capped and structural silicone glazing
- > Accommodates slope between 10° and 50°
- > Various system depths to suit most design and load requirements
- > Identical widths of inner glass gaskets at mullions and transoms
- > Accepts 1 7/8" (48mm) sealed glazing units for canopy applications
- Concealed fastener joinery creates a smooth, monolithic appearance
- > Different colour options are available
- > Proprietary gasket supplies improved thermal performance
- > Tested to AAMA and ASTM standards