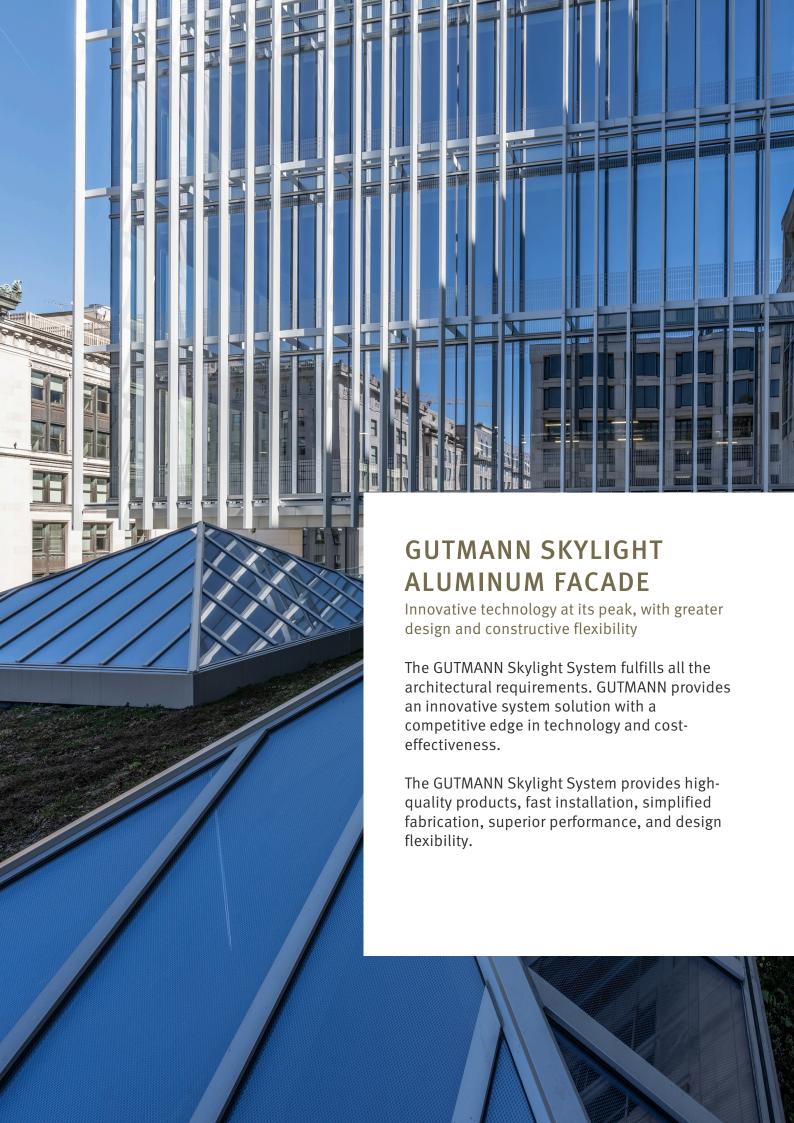

# **GUTMANN SKYLIGHT**

Curtain Wall System

**ALUMINUM SHAPED BY GUTMANN** 

### SYSTEM DESCRIPTION

- Narrow 2" (50mm) and 2 3/8" (60mm) sightline
- Option of capped and structural silicone glazing
- > Accommodates slope between 10° and 50°
- > Various system depths to suit most design and load requirements
- > Identical widths of inner glass gaskets at mullions and transoms
- > Accepts 1 7/8" (48mm) sealed glazing units for canopy applications
- Concealed fastener joinery creates a smooth, monolithic appearance
- > Different colour options are available
- > Proprietary gasket supplies improved thermal performance
- > Tested to AAMA and ASTM standards