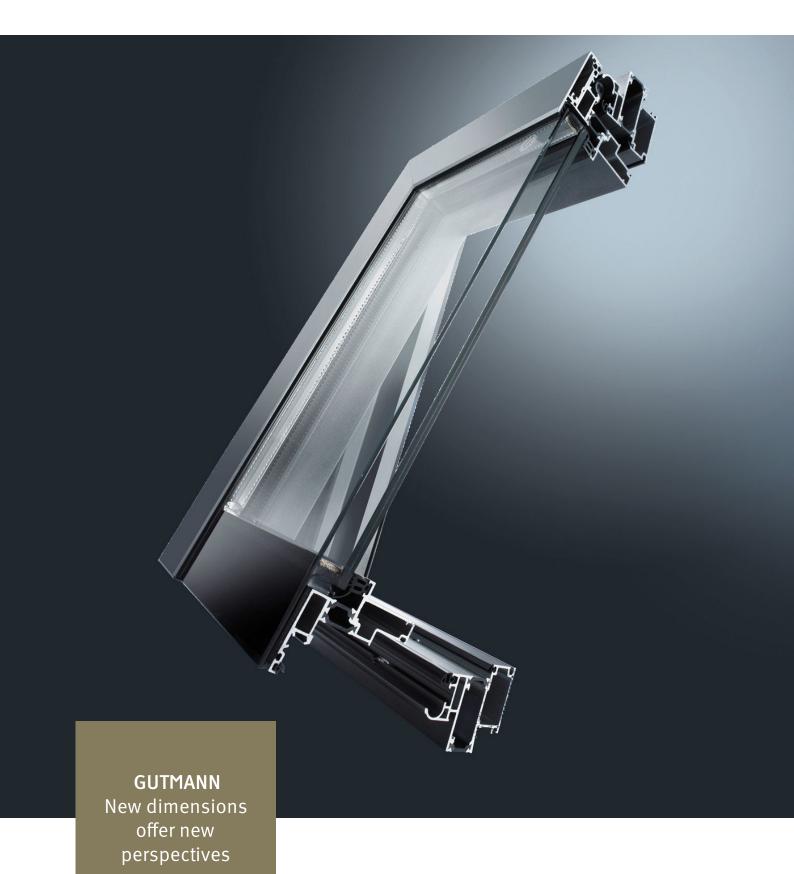

# **GUTMANN SKYLIGHT**

Curtain Wall System



**ALUMINUM SHAPED BY GUTMANN** 



### SYSTEM DESCRIPTION

- Narrow 2" (50mm) and 2 3/8" (60mm) sightline
- Option of capped and structural silicone glazing
- > Accommodates slope between 10° and 50°
- > Various system depths to suit most design and load requirements
- > Identical widths of inner glass gaskets at mullions and transoms
- > Accepts 1 7/8" (48mm) sealed glazing units for canopy applications
- Concealed fastener joinery creates a smooth, monolithic appearance
- > Different colour options are available
- > Proprietary gasket supplies improved thermal performance
- > Tested to AAMA and ASTM standards

Our in-house design assistance, engineering, and manufacturing ensure maximum efficiency throughout the entire process.

#### SYSTEM PROPERTIES



Air Infiltration
ASTM E283/E283