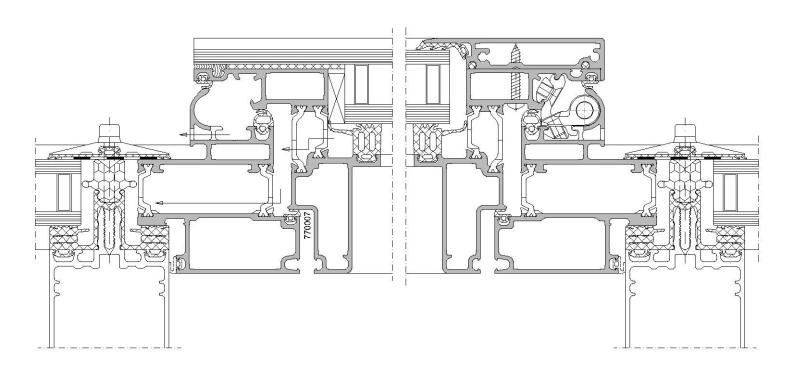

Concealed fastener joinery creates a smooth, monolithic appearance
- > Different colour options are available
- > Proprietary gasket supplies improved thermal performance
- > Tested to AAMA and ASTM standards

Our in-house design assistance, engineering, and manufacturing ensure maximum efficiency throughout the entire process.

#### SYSTEM PROPERTIES



Air Infiltration
ASTM E283/E283M-19
o.o1 cfm/ft2 @ 6.24 PSF (300Pa)



Structural Performance ASTM E330 up to +/-60 PSF (+/-2880Pa)



Water Penetration
ASTM E331-00 AAMA 501.1-17

DYNAMIC 15 PSF (720Pa) STATIC 15 PSF (720Pa)



Thermal Transmittance (U-Factor)
NFRC 100

o.18 (DG)-COG-o.10 with Aluminum Spacer This value may vary according to glass choice, framing configuration, and spandrel to vision ratios.

## **SYSTEM CROSS-SECTION**





GUTMANN
Innovative
technology
at the
highest level

# BECOME A GUTMANN PARTNER AND ENJOY THE FOLLOWING ADVANTAGES:

- > Many years of experience and expertise in façade business
- > We offer you everything from a single source: structural engineering advice in design and planning phase of a building, as well as support in the implementation of existing system technology with special system-based solutions
- > Top quality products are our trademark and basis of our reputation
- > High storage capacity and efficient logistics ensure fast and punctual delivery
- Maximum customer benefit characterized by a successful combination of sophisticated design, certified safety, and sustainable profitability